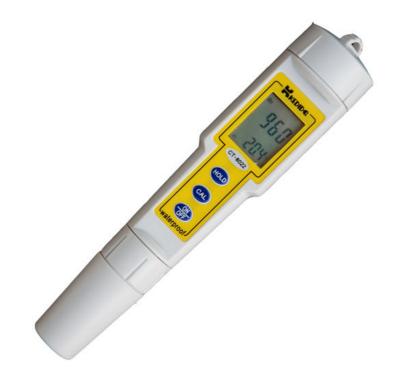

## CT-8022 Pen type ORP Meter

## **FEATURES**

| * Range: ±1200mV                                                   | * LCD displays both mV & temp.                      |
|--------------------------------------------------------------------|-----------------------------------------------------|
| * Pen type ORP meter, all in one, electrode included, easy to use  | * Data hold function for freezing the desired value |
| * Water proof.                                                     | * Auto power off without operation in 10 mins       |
| * Easy to change the electrode                                     | * Compact size, light weight                        |
| * Temperature measurement, °C, °F                                  | * Power supply by 1.5 V battery (LR44 ) x 4 PCs     |
| * Build in temperature sensor, ATC (auto temperature compensation) | * Available for wide applications                   |

## **SPECIFICATIONS**

| Display            | LCD, size: 20 mm x 27 mm.        |
|--------------------|----------------------------------|
| Measurement Range  | ±1200mV                          |
| Accuracy           | ±2mV                             |
| Temp. Range        | 0~50°C (32~122°F)                |
| Operating Humidity | Less than 80% RH                 |
| Dimension          | 188 x 38 mm (included electrode) |
| Weight             | 82 g (included electrode)        |