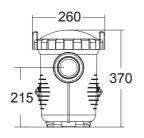

## **Product Information & Dimension**

| Code<br>220V/50Hz | Code<br>220V/60Hz | Code<br>110V/60Hz | Code<br>380V/50Hz | Model No | Connection Size |          | Input<br>power | Horsepower | Weight(kg) |
|-------------------|-------------------|-------------------|-------------------|----------|-----------------|----------|----------------|------------|------------|
| 88020708          | 88021008          | 88020908          | 88020808          | EPH200   | 2.0 inch        | 2.5 inch | 1.80kW         | 2.0hp      | 23.00      |
| 88020709          | 88021009          | 88020909          | 88020809          | EPH300   | 2.0 inch        | 2.5 inch | 2.20kW         | 3.0hp      | 24.00      |
| 88020718          | 88021018          | -                 | 88020818          | EPH400   | 2.0 inch        | 2.5 inch | 2.80kW         | 4.0hp      | 25.00      |