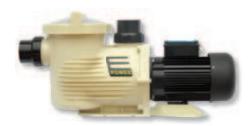

# **E-Power High Performance Pump "EPH" Series**

"EPH" series heavy duty pump delivers high flow and energy efficiency ultra performance. It is suitable for commercial swimming pool. 2 inch suction and discharge port with transparent lid. Ring lock seal design to eliminate suction leaks and to maximize suction efficiency.