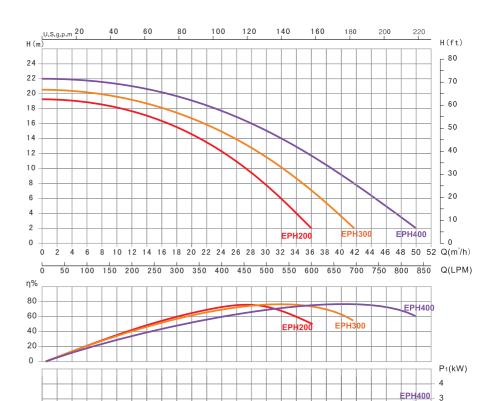

### **Technical Information**

Remarks: Flow curve information based on 220V/50Hz motor.