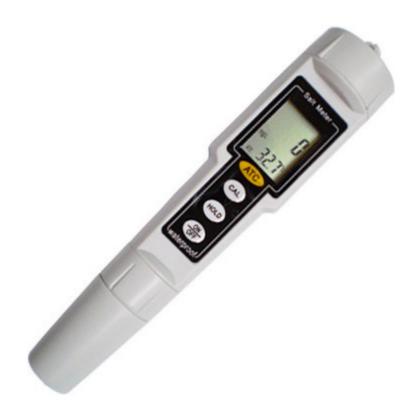

## CT-3081 Pen type Salt Meter

## **FEATURES**

| * 0 to 9999 mg/L.                                                                                                        | * LCD with indicates both mg/L & temp.                        |  |
|--------------------------------------------------------------------------------------------------------------------------|---------------------------------------------------------------|--|
| * Pen type digital tds meter, all in one, salt electrode included,                                                       | * Data hold function for freezing the desired value.          |  |
| easy to use.                                                                                                             |                                                               |  |
| * Water proof.                                                                                                           | * Auto power off without operation in 5 mins.                 |  |
| * Build in temperature sensor, ATC (auto temperature                                                                     | * Microcomputer circuit, intelligent function, high accuracy. |  |
| compensation).                                                                                                           |                                                               |  |
| * Easy to change the tds electrode.                                                                                      | * Compact size, light weight.                                 |  |
| * Temperature measurement, °C, °F.                                                                                       | * Power supply by 1.5 V battery (LR44) x 4 PCs                |  |
| *Available for wide applications, such as beverage, fish hatcheries, food processing, aquarium, photography, laboratory, |                                                               |  |
| quality control, school & colleges, swimming pools, water conditions.                                                    |                                                               |  |